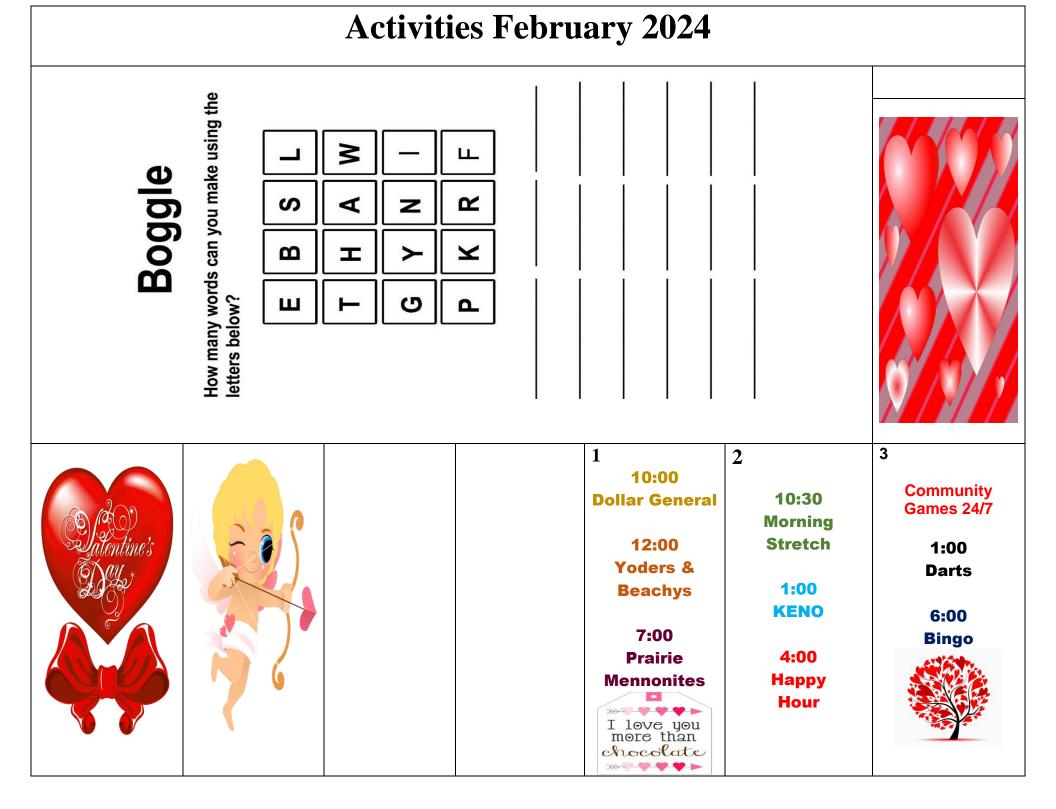

|                           |                                                               | Activiti                                                                     | ies Febru                                                    | ary 2024                                  |                                                                                |                                              |
|---------------------------|---------------------------------------------------------------|------------------------------------------------------------------------------|--------------------------------------------------------------|-------------------------------------------|--------------------------------------------------------------------------------|----------------------------------------------|
| Sunday                    | Monday                                                        | Tuesday                                                                      | Wednesday                                                    | Thursday                                  | Friday                                                                         | Saturday                                     |
| 4                         | 5                                                             | 6                                                                            | 7                                                            | 8                                         | 9                                                                              | 10                                           |
| 3:30<br>Church            | 10:30<br>Morning<br>Stretch                                   | 10:00<br>Men's Group                                                         | 8:00<br>Morning<br>Stretch                                   | 10:00<br>Dollar Tree                      | 10:30<br>Morning<br>Stretch                                                    | Community<br>Games 24/7<br>1:00              |
| Service                   | 12:15<br>Billy G.                                             | 10:00<br>Women's Group                                                       | 1:00<br>Bible                                                | 12:00<br>Lunch Out                        | 1:00<br>KENO                                                                   | Art<br>6:00                                  |
| 6:00                      | 1:00<br>Bingo                                                 | 1:00<br>Sensible<br>Hearing                                                  | Study<br>6:00<br>Canasta                                     | 5:45<br>Train                             | 4:00<br>Нарру                                                                  | Bingo                                        |
| Movie Night               | 5:45<br>Train                                                 | 2:00<br>Walmart                                                              | Canasta                                                      |                                           | Hour                                                                           |                                              |
| 11                        | 12                                                            | 13                                                                           | 14                                                           | 15                                        | 16                                                                             | 17<br>Community                              |
| 3:30<br>Church<br>Service | 10:30<br>Morning<br>Stretch<br>1:00<br>Bingo<br>5:45<br>Train | 10:00<br>Men's Group<br>10:00<br>Women's Group<br>10:00<br>Pawprints<br>2:00 | 8:00<br>Morning<br>Stretch<br>1:00<br>Bible<br>Study<br>6:00 | 10:00<br>Aldis<br>2:30<br>Library<br>5:45 | 10:30<br>Morning<br>Stretch<br>12:00<br>State of Grace<br>Trio<br>1:00<br>Keno | Games 24/7<br>1:00<br>Darts<br>6:00<br>Bingo |
|                           |                                                               | 2:00<br>Walmart                                                              | Canasta                                                      | Train                                     | 4:00<br>Happy<br>Hour                                                          |                                              |